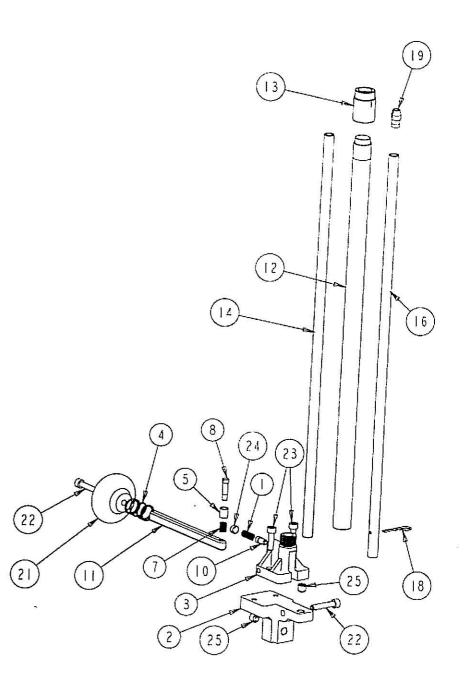

|       |     |         | Committee and a second a second and a second a second and |
|-------|-----|---------|--------------------------------------------------------------------------------------------------------------------------------------------------------------------------------------------------------------------------------------------------------------------------------------------------------------------------------------------------------------------------------------------------------------------------------------------------------------------------------------------------------------------------------------------------------------------------------------------------------------------------------------------------------------------------------------------------------------------------------------------------------------------------------------------------------------------------------------------------------------------------------------------------------------------------------------------------------------------------------------------------------------------------------------------------------------------------------------------------------------------------------------------------------------------------------------------------------------------------------------------------------------------------------------------------------------------------------------------------------------------------------------------------------------------------------------------------------------------------------------------------------------------------------------------------------------------------------------------------------------------------------------------------------------------------------------------------------------------------------------------------------------------------------------------------------------------------------------------------------------------------------------------------------------------------------------------------------------------------------------------------------------------------------------------------------------------------------------------------------------------------------|
| Item# | Qty | Part #  | Description                                                                                                                                                                                                                                                                                                                                                                                                                                                                                                                                                                                                                                                                                                                                                                                                                                                                                                                                                                                                                                                                                                                                                                                                                                                                                                                                                                                                                                                                                                                                                                                                                                                                                                                                                                                                                                                                                                                                                                                                                                                                                                                    |
| 1     | 1   | 7109596 | AUTO PRIMER FEED SPRING                                                                                                                                                                                                                                                                                                                                                                                                                                                                                                                                                                                                                                                                                                                                                                                                                                                                                                                                                                                                                                                                                                                                                                                                                                                                                                                                                                                                                                                                                                                                                                                                                                                                                                                                                                                                                                                                                                                                                                                                                                                                                                        |
| 2     | 1   | 9358-1  | PRIMER FEED, BASE                                                                                                                                                                                                                                                                                                                                                                                                                                                                                                                                                                                                                                                                                                                                                                                                                                                                                                                                                                                                                                                                                                                                                                                                                                                                                                                                                                                                                                                                                                                                                                                                                                                                                                                                                                                                                                                                                                                                                                                                                                                                                                              |
| 3     | 1   | 9358-2  | PRIMER FEED, TOP                                                                                                                                                                                                                                                                                                                                                                                                                                                                                                                                                                                                                                                                                                                                                                                                                                                                                                                                                                                                                                                                                                                                                                                                                                                                                                                                                                                                                                                                                                                                                                                                                                                                                                                                                                                                                                                                                                                                                                                                                                                                                                               |
| 4     |     | 7188107 | TRANSFER BAR COMPRESSION SPRING                                                                                                                                                                                                                                                                                                                                                                                                                                                                                                                                                                                                                                                                                                                                                                                                                                                                                                                                                                                                                                                                                                                                                                                                                                                                                                                                                                                                                                                                                                                                                                                                                                                                                                                                                                                                                                                                                                                                                                                                                                                                                                |
| 5     | 1   | 9358-4  | UPA SLEEVE LARGE                                                                                                                                                                                                                                                                                                                                                                                                                                                                                                                                                                                                                                                                                                                                                                                                                                                                                                                                                                                                                                                                                                                                                                                                                                                                                                                                                                                                                                                                                                                                                                                                                                                                                                                                                                                                                                                                                                                                                                                                                                                                                                               |
| 6     | 1   | 9358-5  | UPA SLEEVE SMALL (NOT SHOWN)                                                                                                                                                                                                                                                                                                                                                                                                                                                                                                                                                                                                                                                                                                                                                                                                                                                                                                                                                                                                                                                                                                                                                                                                                                                                                                                                                                                                                                                                                                                                                                                                                                                                                                                                                                                                                                                                                                                                                                                                                                                                                                   |
| 7     | 1   | 7109508 | PRIMER PLUG SPRING                                                                                                                                                                                                                                                                                                                                                                                                                                                                                                                                                                                                                                                                                                                                                                                                                                                                                                                                                                                                                                                                                                                                                                                                                                                                                                                                                                                                                                                                                                                                                                                                                                                                                                                                                                                                                                                                                                                                                                                                                                                                                                             |
| В     | 1   | 9358-6  | UPA PIN LARGE                                                                                                                                                                                                                                                                                                                                                                                                                                                                                                                                                                                                                                                                                                                                                                                                                                                                                                                                                                                                                                                                                                                                                                                                                                                                                                                                                                                                                                                                                                                                                                                                                                                                                                                                                                                                                                                                                                                                                                                                                                                                                                                  |
| 9     | 1   | 9358-7  | UPA PIN SMALL (NOT SHOWN)                                                                                                                                                                                                                                                                                                                                                                                                                                                                                                                                                                                                                                                                                                                                                                                                                                                                                                                                                                                                                                                                                                                                                                                                                                                                                                                                                                                                                                                                                                                                                                                                                                                                                                                                                                                                                                                                                                                                                                                                                                                                                                      |
|       |     |         | STOP PIN                                                                                                                                                                                                                                                                                                                                                                                                                                                                                                                                                                                                                                                                                                                                                                                                                                                                                                                                                                                                                                                                                                                                                                                                                                                                                                                                                                                                                                                                                                                                                                                                                                                                                                                                                                                                                                                                                                                                                                                                                                                                                                                       |
| 11    | 1   | 9358-3  | PRIMER TRANSFER BAR<br>PRIMER TUBE SHIELD                                                                                                                                                                                                                                                                                                                                                                                                                                                                                                                                                                                                                                                                                                                                                                                                                                                                                                                                                                                                                                                                                                                                                                                                                                                                                                                                                                                                                                                                                                                                                                                                                                                                                                                                                                                                                                                                                                                                                                                                                                                                                      |
| 12    | 1   | 9358-10 | PRIMER TUBE SHIELD                                                                                                                                                                                                                                                                                                                                                                                                                                                                                                                                                                                                                                                                                                                                                                                                                                                                                                                                                                                                                                                                                                                                                                                                                                                                                                                                                                                                                                                                                                                                                                                                                                                                                                                                                                                                                                                                                                                                                                                                                                                                                                             |
|       |     |         | PRIMER TUBE SHIELD CAP                                                                                                                                                                                                                                                                                                                                                                                                                                                                                                                                                                                                                                                                                                                                                                                                                                                                                                                                                                                                                                                                                                                                                                                                                                                                                                                                                                                                                                                                                                                                                                                                                                                                                                                                                                                                                                                                                                                                                                                                                                                                                                         |
| 14    | 1   | 9358-12 | PRIMER TUBE LARGE                                                                                                                                                                                                                                                                                                                                                                                                                                                                                                                                                                                                                                                                                                                                                                                                                                                                                                                                                                                                                                                                                                                                                                                                                                                                                                                                                                                                                                                                                                                                                                                                                                                                                                                                                                                                                                                                                                                                                                                                                                                                                                              |
| 15    | 1   | 9358-13 | PRIMER TUBE SMALL (NOT SHOWN)                                                                                                                                                                                                                                                                                                                                                                                                                                                                                                                                                                                                                                                                                                                                                                                                                                                                                                                                                                                                                                                                                                                                                                                                                                                                                                                                                                                                                                                                                                                                                                                                                                                                                                                                                                                                                                                                                                                                                                                                                                                                                                  |
| 16    | 1   | 7102171 | PRIMER TUBE LARGE BLANK                                                                                                                                                                                                                                                                                                                                                                                                                                                                                                                                                                                                                                                                                                                                                                                                                                                                                                                                                                                                                                                                                                                                                                                                                                                                                                                                                                                                                                                                                                                                                                                                                                                                                                                                                                                                                                                                                                                                                                                                                                                                                                        |
| 17    | 1   | 7102172 | PRIMER TUBE SMALL BLANK (NOT SHOWN)                                                                                                                                                                                                                                                                                                                                                                                                                                                                                                                                                                                                                                                                                                                                                                                                                                                                                                                                                                                                                                                                                                                                                                                                                                                                                                                                                                                                                                                                                                                                                                                                                                                                                                                                                                                                                                                                                                                                                                                                                                                                                            |
| 18    | 2   |         | APF COTTER PIN                                                                                                                                                                                                                                                                                                                                                                                                                                                                                                                                                                                                                                                                                                                                                                                                                                                                                                                                                                                                                                                                                                                                                                                                                                                                                                                                                                                                                                                                                                                                                                                                                                                                                                                                                                                                                                                                                                                                                                                                                                                                                                                 |
| 19    | 1   | 7109585 | PRIMER TIP LARGE                                                                                                                                                                                                                                                                                                                                                                                                                                                                                                                                                                                                                                                                                                                                                                                                                                                                                                                                                                                                                                                                                                                                                                                                                                                                                                                                                                                                                                                                                                                                                                                                                                                                                                                                                                                                                                                                                                                                                                                                                                                                                                               |
| 20    | 1   | 7109586 | PRIMER TIP SMALL (NOT SHOWN)                                                                                                                                                                                                                                                                                                                                                                                                                                                                                                                                                                                                                                                                                                                                                                                                                                                                                                                                                                                                                                                                                                                                                                                                                                                                                                                                                                                                                                                                                                                                                                                                                                                                                                                                                                                                                                                                                                                                                                                                                                                                                                   |
| 21    | 1   | 9358-9  | PRIMER KNOB                                                                                                                                                                                                                                                                                                                                                                                                                                                                                                                                                                                                                                                                                                                                                                                                                                                                                                                                                                                                                                                                                                                                                                                                                                                                                                                                                                                                                                                                                                                                                                                                                                                                                                                                                                                                                                                                                                                                                                                                                                                                                                                    |
| 22    | 2   | 9358-15 | 8-32 x 7/8L SHCS, STEEL, BLACK OXIDE                                                                                                                                                                                                                                                                                                                                                                                                                                                                                                                                                                                                                                                                                                                                                                                                                                                                                                                                                                                                                                                                                                                                                                                                                                                                                                                                                                                                                                                                                                                                                                                                                                                                                                                                                                                                                                                                                                                                                                                                                                                                                           |
| 23    | 2   | 9358-16 | 8-32 x 5/8L SHCS, STEEL, BLACK OXIDE                                                                                                                                                                                                                                                                                                                                                                                                                                                                                                                                                                                                                                                                                                                                                                                                                                                                                                                                                                                                                                                                                                                                                                                                                                                                                                                                                                                                                                                                                                                                                                                                                                                                                                                                                                                                                                                                                                                                                                                                                                                                                           |
| 24    | 1   | 7109591 | 1/4-28 x 3/16L SSS, CUP POINT, STEEL, BLACK OXIDE                                                                                                                                                                                                                                                                                                                                                                                                                                                                                                                                                                                                                                                                                                                                                                                                                                                                                                                                                                                                                                                                                                                                                                                                                                                                                                                                                                                                                                                                                                                                                                                                                                                                                                                                                                                                                                                                                                                                                                                                                                                                              |
| 25    | 2   | 9358-14 | 1/4-28 x 1/4L SSS, FLAT POINT, STEEL, BLACK OXIDE                                                                                                                                                                                                                                                                                                                                                                                                                                                                                                                                                                                                                                                                                                                                                                                                                                                                                                                                                                                                                                                                                                                                                                                                                                                                                                                                                                                                                                                                                                                                                                                                                                                                                                                                                                                                                                                                                                                                                                                                                                                                              |