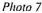

Photo 4

Photo 5

Photo 6

Install your desired shell holder into the press Ram. Lower the press handle enough to allow you to push the Primer Transfer bar into the slot in the front of the press Ram. Hold the Transfer Bar in and raise the handle until the shell holder rests on the Transfer Bar arm. Tighten the lower SHSS in the lower body (see Photo 7). Lower the handle to release the Transfer Bar and tighten the upper SHSS. Both should be snug against the press frame. CAUTION: Do not over tighten!