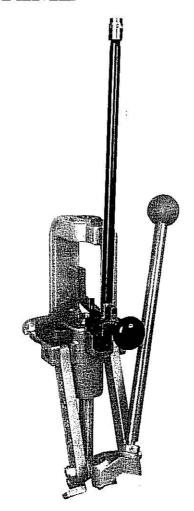

# RCBS ROCK CHUCKER SUPREME AUTO PRIME

The RCBS Rock Chucker Supreme Auto Prime gives you a ready supply of primers and reduces the potential for contamination by eliminating the touching of primers by hand.