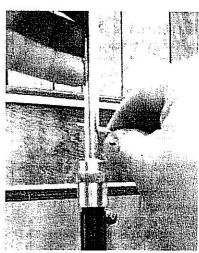

Photo 8

Insert the appropriate Primer Tube into the assembly. See Photo 9. The Primer Tube is the one WITHOUT the small tapered plastic piece attached. Loosen the Cap on the black steel Safety Tube. Slide the Safety Tube over the Primer Tube and thread it into the housing. Once the Safety Tube is completely threaded onto the housing, secure the Primer Tube by tightening the Safety Tube Cap.

Remove the safety tube cap. Remove the empty tube inside the safety tube. Install the correct tube, large or small, inside the safety tube. See photo 9. Install the safety tube cap onto the safety tube.