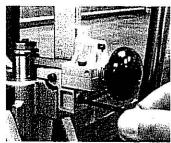

Photo 4

Photo 5

Photo 6

Install your desired shell holder into the press Ram. Lower the press handle enough to allow you to push the Primer Transfer bar into the slot in the front of the press Ram. Hold the Transfer Bar in and raise the handle until the shell holder rests on the Transfer Bar arm. Tighten the lower SHSS in the lower body (see Photo 7). Lower the handle to release the Transfer Bar and tighten the upper SHSS. Both should be snug against the press frame. CAUTION: Do not over tighten!