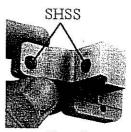

SHSS

- Bag #1: Primer Dispenser Upper Body Plunger Spring
- Bag #2:

Primer Dispenser Lower Body SHCS-short(2) SHCS-long SHSS(2) • Bag #3:

Primer Transfer Bar assembly
Primer Plug Large
Primer Plug Small
Primer Plug Sleeve Large
Primer Plug Sleeve Small
Primer Plug Spring
Primer Arm Return Spring
Cotter Pin(2)

Photo 2

Photo 3

Open parts bag #2 and remove parts. Start the two SHSS as shown in Photo 2. These will be adjusted later to secure the housing to the press frame. Install the two short SHCS through the Upper Body assembly, into the Lower Body and lightly secure, see Photo 3. These SHCS will be tightened later after aligning the Dispenser with the press Ram. Place the assembly onto the press frame and secure with the SHCS as shown in Photo 4.