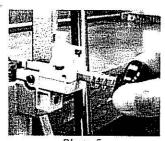

Photo 4

Photo 5

Photo 6

Install your desired shell holder into the press Ram. Lower the press handle enough to allow you to push the Primer Transfer bar into the slot in the front of the press Ram. Hold the Transfer Bar in and raise the handle until the shell holder rests on the Transfer Bar arm. Tighten the lower SHSS in the lower body (see Photo 7). Lower the handle to release the Transfer Bar and tighten the upper SHSS. Both should be snug against the press frame. CAUTION: Do not over tighten!