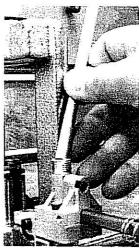

Open parts bag #3 and remove parts. Slide the large spring over the shaft of the Primer Transfer bar. Insert the primer arm through the Primer Dispenser assembly attached to the press. See Photo 5. Choose your desired size primer seat plug parts. Drop the Primer Plug into the Primer Sleeve, slide the spring over the Primer Plug shaft. Thread the assembly into the end of the Primer Arm. See Photo 6.

#### PRIMER SIZE CHANGEOVER

Select the correct primer plug and sleeve (large or small). Drop the Primer Plug through the sleeve. Place the spring on the primer plug. Screw the Primer Plug into the transfer bar. Tighten the assembly with a small nail or a straightened paper clip through the hole in the Primer Plug. Do not over tighten. See photo 6.